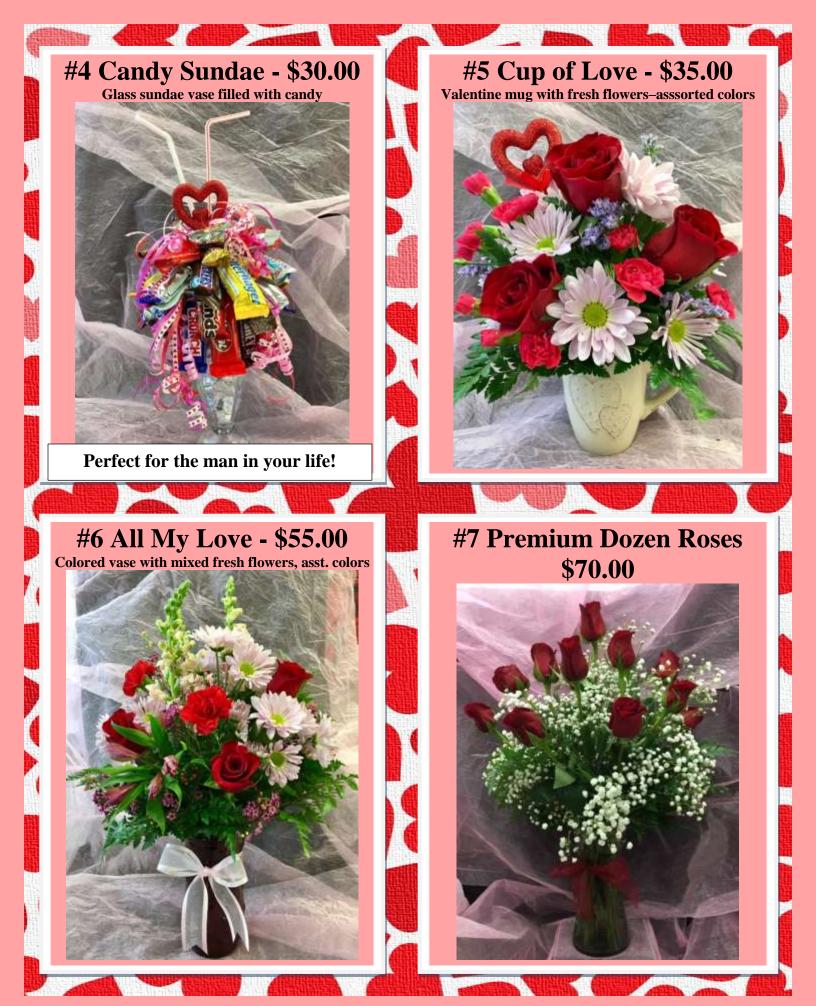

# ttyVee.

# Valentine's Day Specials

### #1 Sweet Hugs - \$15.00

Box of candy, plush dog, mylar balloon



## Deliver early Monday, Feb. 13 and get **Free Local Delivery**

(not valid on rural or out of town addresses)
Valid at the Clinton Parkway Hy-Vee Only
Can not be combined with other coupons.
ORDER BY 5 P.M. THURSDAY FEB 9<sup>TH</sup>

PLJJ 95551

Pre-order & spend \$30 or more on floral product & get **20% off a Plush Animal** 

Valid at the Clinton Parkway Hy-Vee Only Can not be combined with other coupons. Expires 2/10/16 PLU 95552

### #2 Puppy Love - \$25.00

2 Rose bud vase/assorted colors, plush dog



#### #3 Sweetness - \$30.00

Candy filled vase, fresh flowers & Russell Stovers candy





Only Valid at Clinton Parkway Hy-Vee Location